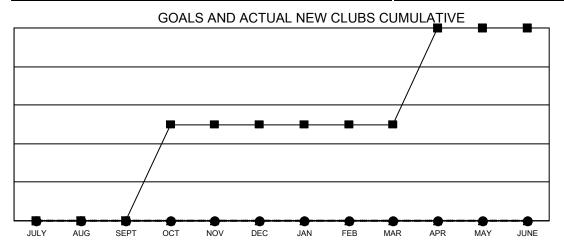

## Multiple District 60

| Clubs         |               |             |               | Members               |                         |                         |                                                    |  |
|---------------|---------------|-------------|---------------|-----------------------|-------------------------|-------------------------|----------------------------------------------------|--|
|               | RESULTS FOR   | R 2020-2021 |               | RESULTS FOR 2020-2021 |                         |                         |                                                    |  |
| QUARTER       | NEW CLUB GOAL | NEW CLUBS   | DROPPED CLUBS | QUARTER MEN           | MBER GROWTH NET<br>GOAL | MEMBER GROWTH<br>ACTUAL | DROPPED<br>MEMBERS ACTUAL<br>(including transfers) |  |
| JULY/AUG/SEPT | 0             | 0           | 0             | JULY/AUG/SEPT         | 10                      | 56                      | 31                                                 |  |
| OCT/NOV/DEC   | 1             | 0           | 0             | OCT/NOV/DEC           | 40                      | 0                       | 0                                                  |  |
| JAN/FEB/MAR   | 0             | 0           | 0             | JAN/FEB/MAR           | 50                      | 0                       | 0                                                  |  |
| APR/MAY/JUNE  | 1             | 0           | 0             | APR/MAY/JUNE          | 40                      | 0                       | 0                                                  |  |