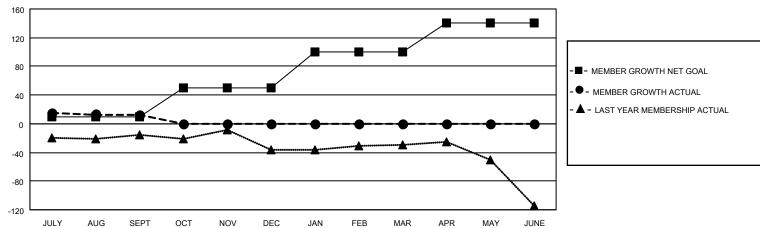

## Multiple District 60

| Clubs         |               |             |               | Members               |                         |                         |                                                    |  |
|---------------|---------------|-------------|---------------|-----------------------|-------------------------|-------------------------|----------------------------------------------------|--|
|               | RESULTS FOR   | R 2020-2021 |               | RESULTS FOR 2020-2021 |                         |                         |                                                    |  |
| QUARTER       | NEW CLUB GOAL | NEW CLUBS   | DROPPED CLUBS | QUARTER MEN           | MBER GROWTH NET<br>GOAL | MEMBER GROWTH<br>ACTUAL | DROPPED<br>MEMBERS ACTUAL<br>(including transfers) |  |
| JULY/AUG/SEPT | 0             | 0           | 0             | JULY/AUG/SEPT         | 10                      | 56                      | 31                                                 |  |
| OCT/NOV/DEC   | 1             | 0           | 0             | OCT/NOV/DEC           | 40                      | 0                       | 0                                                  |  |
| JAN/FEB/MAR   | 0             | 0           | 0             | JAN/FEB/MAR           | 50                      | 0                       | 0                                                  |  |
| APR/MAY/JUNE  | 1             | 0           | 0             | APR/MAY/JUNE          | 40                      | 0                       | 0                                                  |  |